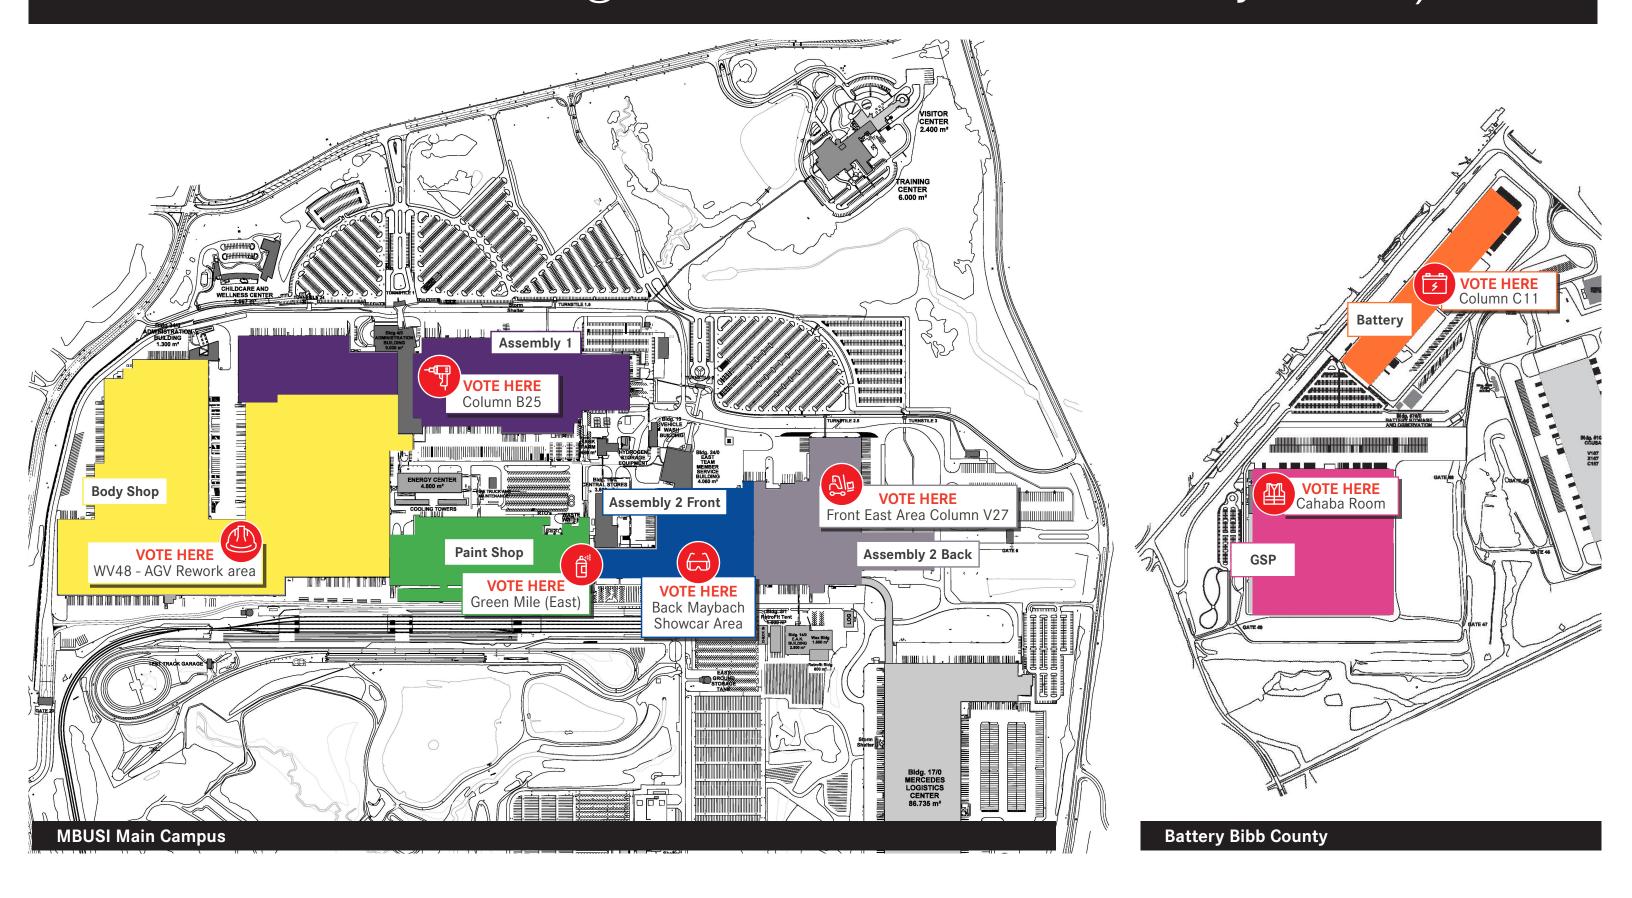

## NLRB Election - Voting Schedule

## May 13-17, 2024

|                            |    | ASSEMBLY 1        | ASSEMBLY 2                   |                               | PAINT SHOP           | BODY SHOP                 | BATTER                 | Y/GSP               |
|----------------------------|----|-------------------|------------------------------|-------------------------------|----------------------|---------------------------|------------------------|---------------------|
| Voting<br>Locations        |    | Column B25        | Back Maybach<br>Showcar Area | Front East Area<br>Column V27 | Green Mile<br>(East) | WV48 - AGV<br>Rework area | Battery: Column<br>C11 | GSP: Cahaba<br>Room |
| Monday,<br>May 13, 2024    | PM |                   | 4:00 pm - 9:45 pm            | 4:00 pm - 9:45 pm             | 4:00 pm - 9:45 pm    |                           |                        |                     |
| Tuesday,<br>May 14, 2024   | AM | 4:00 am - 9:45 am | 4:00 am - 9:45 am            | 4:00 am - 9:45 am             | 4:00 am - 9:45 am    | 4:00 am - 9:45 am         | 5:45 am - 9:45 am      |                     |
|                            | PM | 2:30 pm - 7:00 pm | 4:00 pm - 9:45 pm            | 4:00 pm - 9:45 pm             | 4:00 pm - 9:45 pm    | 4:00 pm - 9:45 pm         | 1:30 pm - 5:30 pm      |                     |
| Wednesday,<br>May 15, 2024 | AM | 4:00 am - 9:45 am | 4:00 am - 9:45 am            | 4:00 am - 9:45 am             | 4:00 am - 9:45 am    | 4:00 am - 9:45 am         | 8:00 am - 10:00 am     | 4:00 am - 6:30 am   |
|                            | PM | 2:30 pm - 7:00 pm | 4:00 pm - 9:45 pm            | 4:00 pm - 9:45 pm             | 4:00 pm - 9:45 pm    | 4:00 pm - 9:45 pm         | 1:30 pm - 5:30 pm      |                     |
| Thursday,<br>May 16, 2024  | AM | 4:00 am - 9:45 am | 4:00 am - 9:45 am            | 4:00 am - 9:45 am             | 4:00 am - 9:45 am    | 4:00 am - 9:45 am         | 8:00 am - 10:00 am     | 4:00 am - 6:30 am   |
|                            | PM | 2:30 pm - 7:00 pm | 4:00 pm - 9:45 pm            | 4:00 pm - 9:45 pm             | 4:00 pm - 9:45 pm    | 4:00 pm - 9:45 pm         |                        |                     |
| Friday,<br>May 17, 2024    | AM |                   | 4:00 am - 9:45 am            | 4:00 am - 9:45 am             | 4:00 am - 9:45 am    |                           |                        |                     |

## **NLRB Election - Voting Locations**

## May 13-17, 2024